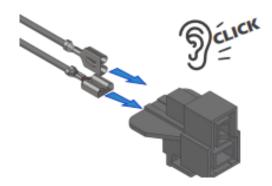

3. Noting the polarity, insert the crimped spade terminals into the supplied NA connector as shown. Ensure the cables are fully located – retaining catches will click into place.

www.rimmerbros.com

3. Noting the polarity, insert the crimped spade terminals into the supplied RTB-2 connectors as shown. Ensure the cables are fully located – retaining catches will click into place.