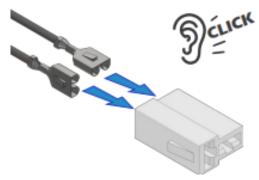

3. Noting the polarity, insert the crimped spade terminals into the supplied NA connector as shown. Ensure the cables are fully located – retaining catches will click into place.

www.rimmerbros.com

3. Noting the polarity, insert the crimped spade terminals into the supplied RTB-2 connectors as shown. Ensure the cables are fully located – retaining catches will click into place.