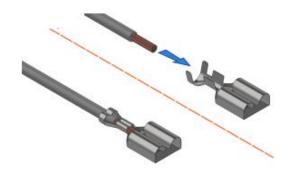

#### Fan Conversion to Mazda Loom

1. Using wire cutters, remove the white plug from the supplied fan.

2. Remove ¼"(6mm) of cable shroud to reveal the wire core. Crimp the female spade connectors as shown.

3. Noting the polarity, insert the crimped spade terminals into the supplied NA connector as shown. Ensure the cables are fully located – retaining catches will click into place.