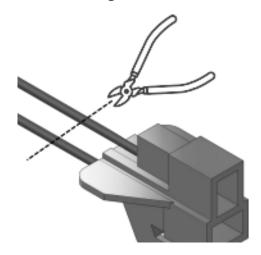

#### Fan Conversion to Mazda Loom

1. Using wire cutters, remove the white plug from the supplied fan.

2. Remove ¼"(6mm) of cable shroud to reveal the wire core. Crimp the female spade connectors as shown.