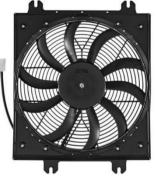

#### Fan Conversion to Mazda Loom

1. Using wire cutters, remove the white plug from the supplied fan.

2. Remove ¼"(6mm) of cable shroud to reveal the wire core. Crimp the female spade connectors as shown.