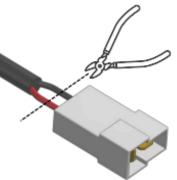

#### Fan Conversion to Mazda Loom

1. Using wire cutters, remove the white plug from the supplied fan.

2. Remove ¼"(6mm) of cable shroud to reveal the wire core. Crimp the female spade connectors as shown.

#### Loom Conversion to Revotec Fan

1. Using wire cutters, remove the male OEM black connector from the vehicle wiring loom.

2. Remove ¼" (6mm) of cable shroud to reveal the wire core. Crimp the female spade connectors as shown.